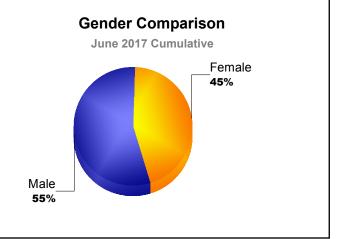

| -284                        | -65                      |
| 2016-2017 | 3            | 0                | 3                      | 189            | 77                 | 8                    | 16                  | 290                      | -241                        | 49                       |
| Average   | 2            | -1               | 1                      | 150            | 59                 | 8                    | 12                  | 230                      | -254                        | -24                      |
| Clubs     |              |                  |                        |                |                    |                      |                     |                          |                             |                          |