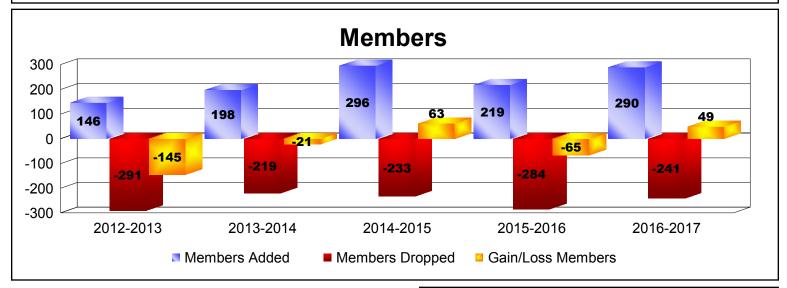

| Year      | New<br>Clubs | Dropped<br>Clubs | Gain/<br>Loss<br>Clubs | New<br>Members | Charter<br>Members | Reinstate<br>Members | Transfer<br>Members | Total<br>Member<br>Added | Total<br>Members<br>Dropped | Gain/<br>Loss<br>Members |
|-----------|--------------|------------------|------------------------|----------------|--------------------|----------------------|---------------------|--------------------------|-----------------------------|--------------------------|
| 2012-2013 | 1            | -1               | 0                      | 108            | 24                 | 7                    | 7                   | 146                      | -291                        | -145                     |
| 2013-2014 | 1            | -1               | 0                      | 149            | 30                 | 12                   | 7                   | 198                      | -219                        | -21                      |
| 2014-2015 | 5            | -2               | 3                      | 157            | 114                | 6                    | 19                  | 296                      | -233                        | 63                       |
| 2015-2016 | 2            | -2               | 0                      | 148            | 52                 | 7                    | 12                  | 219                      | -284                        | -65                      |
| 2016-2017 | 3            | 0                | 3                      | 189            | 77                 | 8                    | 16                  | 290                      | -241                        | 49                       |
| Average   | 2            | -1               | 1                      | 150            | 59                 | 8                    | 12                  | 230                      | -254                        | -24                      |
| Clubs     |              |                  |                        |                |                    |                      |                     |                          |                             |                          |