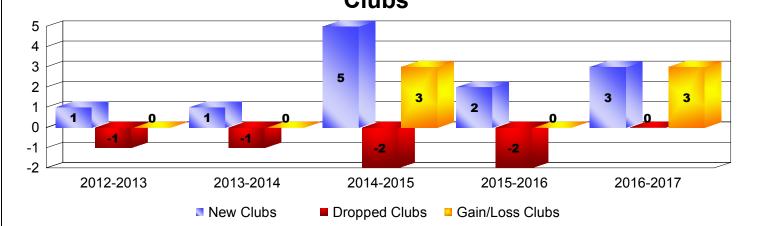

| Year      | New<br>Clubs | Dropped<br>Clubs | Gain/<br>Loss<br>Clubs | New<br>Members | Charter<br>Members | Reinstate<br>Members | Transfer<br>Members | Total<br>Member<br>Added | Total<br>Members<br>Dropped | Gain/<br>Loss<br>Members |
|-----------|--------------|------------------|------------------------|----------------|--------------------|----------------------|---------------------|--------------------------|-----------------------------|--------------------------|
| 2012-2013 | 1            | -1               | 0                      | 108            | 24                 | 7                    | 7                   | 146                      | -291                        | -145                     |
| 2013-2014 | 1            | -1               | 0                      | 149            | 30                 | 12                   | 7                   | 198                      | -219                        | -21                      |
| 2014-2015 | 5            | -2               | 3                      | 157            | 114                | 6                    | 19                  | 296                      | -233                        | 63                       |
| 2015-2016 | 2            | -2               | 0                      | 148            | 52                 | 7                    | 12                  | 219                      | -284                        | -65                      |
| 2016-2017 | 3            | 0                | 3                      | 189            | 77                 | 8                    | 16                  | 290                      | -241                        | 49                       |
| Average   | 2            | -1               | 1                      | 150            | 59                 | 8                    | 12                  | 230                      | -254                        | -24                      |
| Clubs     |              |                  |                        |                |                    |                      |                     |                          |                             |                          |